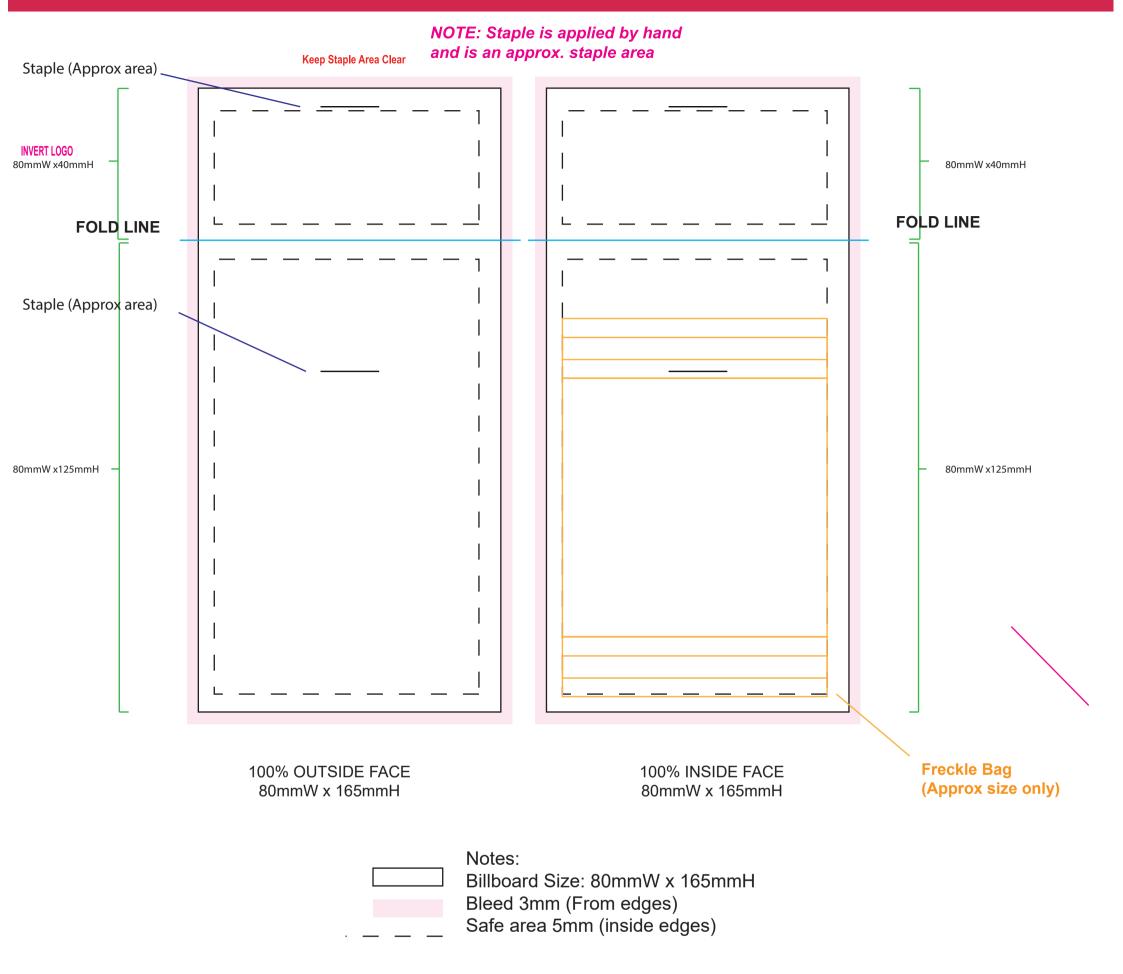

## Product Code : CC084C50 Description : Billboard with Choc Freckle Order# : Company Name : Contact :: Board Size : 80mmW x 165mmH (Total Billboard Size) 80mmW x 40mmH (Flap only) Print Colour : Customer must provide PMS Colour print guide Quantity : Delivery Date :